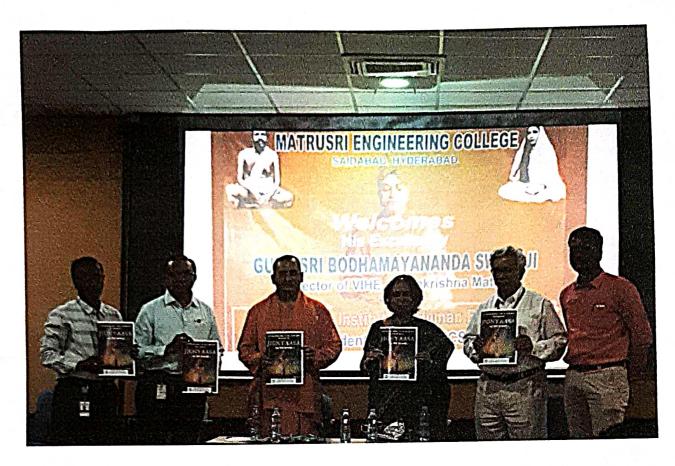

#### National Youth Day

A.Y: 2018-19

Modern youth is groping in darkness without direction whatsoever. There is tremendous energy in the youth but it is not properly channelized. Hence they are facing enormous number of problems both in education and personal life, such as lack of self-confidence, courage, boldness, fearlessness, patriotism etc. Swami Vivekananda's inspiring message is greatly relevant for our modern youth. He is the ideal for youth. Realizing this truth his birthday is celebrated as National Youth Day by the Government of India.

Matrusri Engineering College has organized a National Youth Day on occasion of Swami Vivekananda Jayanti on 12<sup>th</sup> January 2019. Swami Bodhamayananda Director, Vivekananda Institute of Human Excellence (VIHE) is the chief Guest. He gave speech on Youth empowerment. On this occasion college inaugurated an Magazine "JIGNYAASA", and 150 students participated in the event.

Inauguration of "JIGNYAASA" on occasion of Swami Vivekananda Jayanti

Coordinator

Principal
Principal
Matrusri Engineering College
Saidabad, Hyderabad.