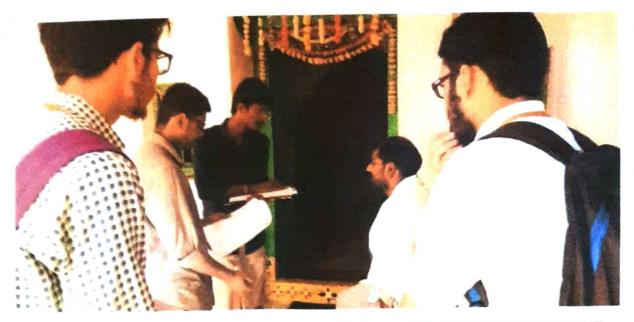

#### **Blood Donation Camp**

A.Y: 2018-19

Matrusri Engineering College has organized Blood Donation Camp through NSS to make students aware about blood and its benefits on 08-01-2019. To motivate students to come forward and donate blood for this noble cause, to help anyone, in case of any requirement for blood. In this event 100 students have donated their Blood.

Fig: Blood Donation in college Campus

Dr. D. Hanumantha Rao Principal MECS encouraged the donors by saying that blood donation is not a small donation it is a very big donation. It could save someone's precious life, Could light a family's lamp, and could give happiness to a family.