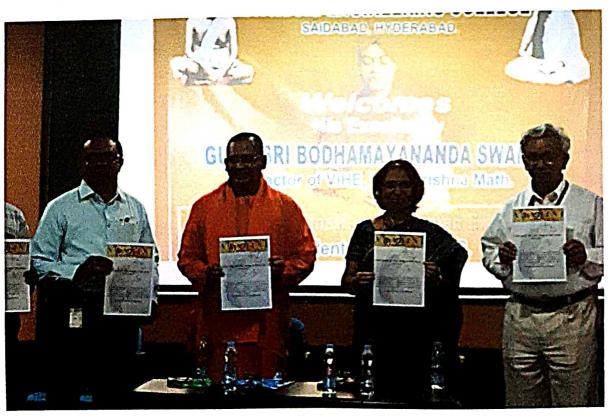

#### National Youth Day

A.Y: 2018-19

Modern youth is groping in darkness without direction whatsoever. There is tremendous energy in the youth but it is not properly channelized. Hence they are facing enormous number of problems both in education and personal life, such as lack of self-confidence, courage, boldness, fearlessness, patriotism etc. Swami Vivekananda's inspiring message is greatly relevant for our modern youth. He is the ideal for youth. Realizing this truth his birthday is celebrated as National Youth Day by the Government of India.

Matrusri Engineering College has organized a National Youth Day on occasion of Swami Vivekananda Jayanti on 12<sup>th</sup> January 2019. Swami Bodhamayananda Director, Vivekananda Institute of Human Excellence (VIHE) is the chief Guest. He gave speech on Youth empowerment. On this occasion college inaugurated an Magazine "JIGNYAASA", and 150 students participated in the event.

Inauguration of "JIGNYAASA" on occasion of Swami Vivekananda Jayanti

Coordinator

Principal
Principal
Matrusri Engineering College
Saidabad, Hyderabad.