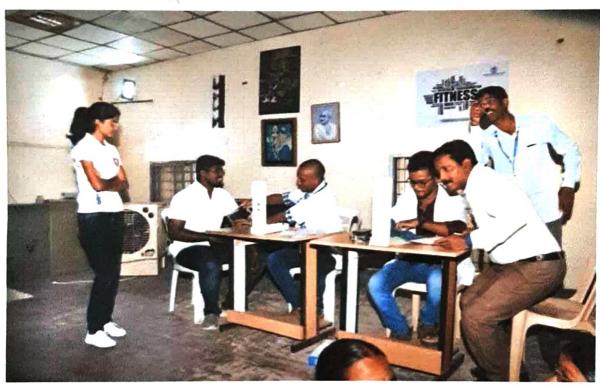

#### **Blood Donation Camp**

A.Y: 2018-19

Matrusri Engineering College has organized Blood Donation Camp through NSS to make students aware about blood and its benefits on 08-01-2019. To motivate students to come forward and donate blood for this noble cause, to help anyone, in case of any requirement for blood. In this event 100 students have donated their Blood.

Fig: Blood Donation in college Campus

Dr. D. Hanumantha Rao Principal MECS encouraged the donors by saying that blood donation is not a small donation it is a very big donation. It could save someone's precious life, Could light a family's lamp, and could give happiness to a family.

Blood Donation camp was planned by MECS in the college in association with Thalassemia and sickle cell society College staff was also present in the blood donation camp. The college staff also donated blood. Camp organizers arranged fruits, coffee and biscuits for the blood donors volunteers along with other students have actively participated in the event and donated blood for the need of Thalassemia patients.Dr. K. P Srinivas Rao, Chairman, MES

was present at the program as chief guest, Sri M. Krishna Kumar Vice- Chairman-I MES, Dr. D. Hanumantha Rao Principal MECS were present during the program along with Dr. M. Yuvaraju, NSS Program Officer.