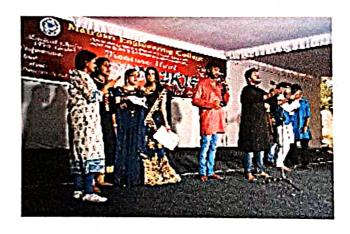

Matrusri Engineering College has organized a National Youth Day on occasion of Swami Vivekananda Jayanti on 12<sup>th</sup> January 2019. Swami Bodhamayananda Director, Vivekananda Institute of Human Excellence (VIHE) is the chief Guest. He gave speech on Youth empowerment. On this occasion college inaugurated an Magazine "JIGNYAASA", and 150 students participated in the event.

Inauguration of "JIGNYAASA" on occasion of Swami Vivekananda Jayanti

Coordinator

Principal
Principal
Matrusri Engineering College
Saidabad, Hyderabad.