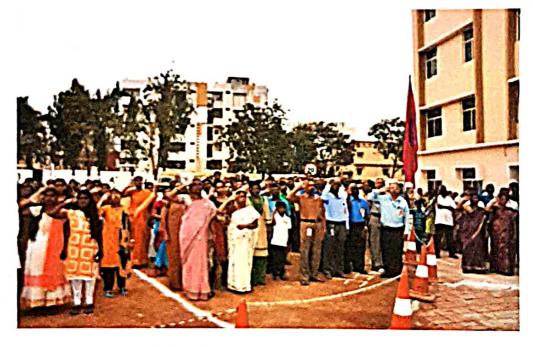

#### **Blood Donation Camp**

A.Y: 2018-19

Matrusri Engineering College has organized Blood Donation Camp through NSS to make students aware about blood and its benefits on 08-01-2019. To motivate students to come forward and donate blood for this noble cause, to help anyone, in case of any requirement for blood. In this event 100 students have donated their Blood.

Fig: Blood Donation in college Campus

Dr. D. Hanumantha Rao Principal MECS encouraged the donors by saying that blood donation is not a small donation it is a very big donation. It could save someone's precious life, Could light a family's lamp, and could give happiness to a family.