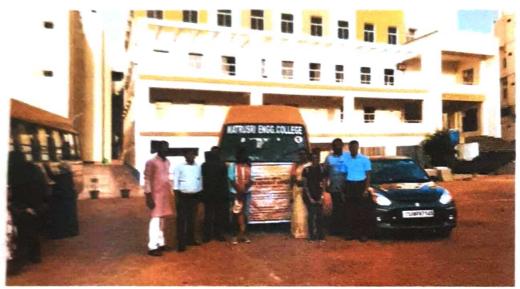

#### **Blood Donation Camp**

A.Y: 2018-19

Matrusri Engineering College has organized Blood Donation Camp through NSS to make students aware about blood and its benefits on 08-01-2019. To motivate students to come forward and donate blood for this noble cause, to help anyone, in case of any requirement for blood. In this event 100 students have donated their Blood.

Fig: Blood Donation in college Campus

Dr. D. Hanumantha Rao Principal MECS encouraged the donors by saying that blood donation is not a small donation it is a very big donation. It could save someone's precious life, Could light a family's lamp, and could give happiness to a family.