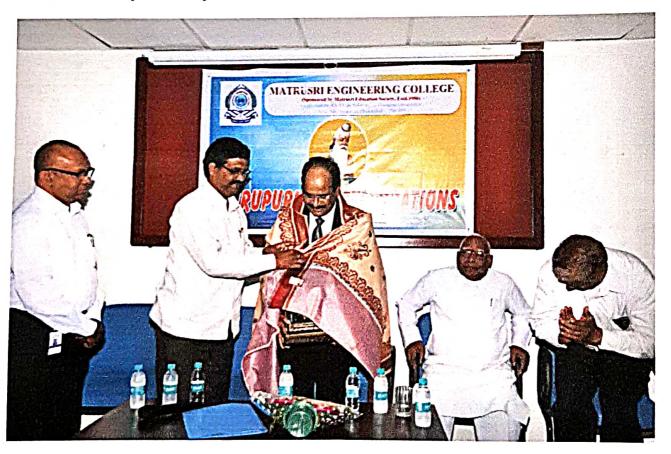

Matrusri Engineering College has organized a National Youth Day on occasion of Swami Vivekananda Jayanti on 12<sup>th</sup> January 2019. Swami Bodhamayananda Director, Vivekananda Institute of Human Excellence (VIHE) is the chief Guest. He gave speech on Youth empowerment. On this occasion college inaugurated an Magazine "JIGNYAASA", and 150 students participated in the event.

Inauguration of "JIGNYAASA" on occasion of Swami Vivekananda Jayanti

Coordinator

Principal
Principal
Matrusri Engineering College
Saidabad, Hyderabad.