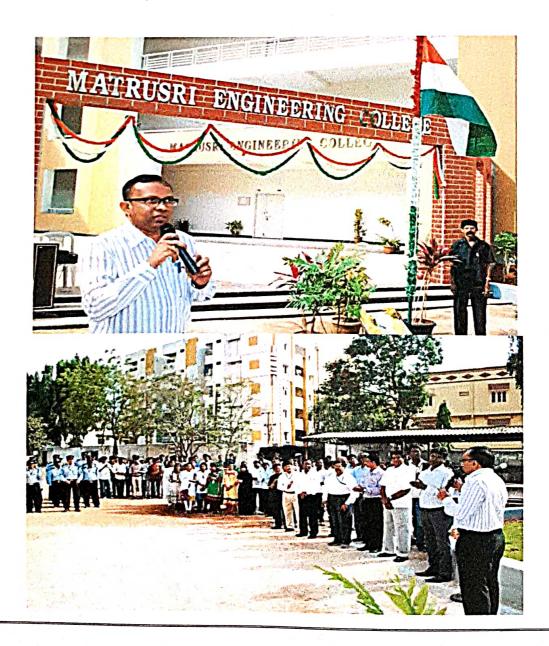

#### **Blood Donation Camp**

A.Y: 2018-19

Matrusri Engineering College has organized Blood Donation Camp through NSS to make students aware about blood and its benefits on 08-01-2019. To motivate students to come forward and donate blood for this noble cause, to help anyone, in case of any requirement for blood. In this event 100 students have donated their Blood.

Fig: Blood Donation in college Campus

Dr. D. Hanumantha Rao Principal MECS encouraged the donors by saying that blood donation is not a small donation it is a very big donation. It could save someone's precious life, Could light a family's lamp, and could give happiness to a family.

Blood Donation camp was planned by MECS in the college in association with Thalassemia and sickle cell society College staff was also present in the blood donation camp. The college staff also donated blood. Camp organizers arranged fruits, coffee and biscuits for the blood donors volunteers along with other students have actively participated in the event and donated blood for the need of Thalassemia patients.Dr. K. P Srinivas Rao, Chairman, MES

was present at the program as chief guest, Sri M. Krishna Kumar Vice- Chairman-I MES, Dr. D. Hanumantha Rao Principal MECS were present during the program along with Dr. M. Yuvaraju, NSS Program Officer.