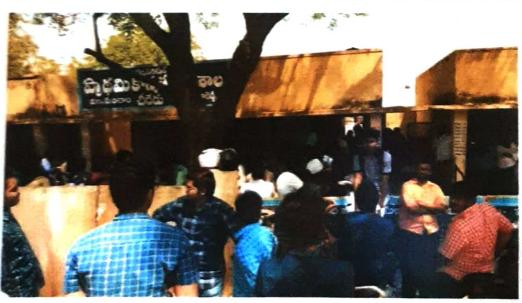

#### **Blood Donation Camp**

A.Y: 2018-19

Matrusri Engineering College has organized Blood Donation Camp through NSS to make students aware about blood and its benefits on 08-01-2019. To motivate students to come forward and donate blood for this noble cause, to help anyone, in case of any requirement for blood. In this event 100 students have donated their Blood.

Fig: Blood Donation in college Campus

Dr. D. Hanumantha Rao Principal MECS encouraged the donors by saying that blood donation is not a small donation it is a very big donation. It could save someone's precious life, Could light a family's lamp, and could give happiness to a family.