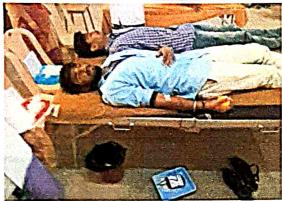

#### **Blood Donation Camp**

A.Y 2017-18

As a part of Social service MECS encourages its students and staff members to participate in Blood Donation Camp on 25-01-2018 in order to bring awareness about social awareness activities. "WITH YOU" a non-profitable organization formed by Alumni group (previous passed out students) of our college is also collaborate in organizing such activities. Details of voluntary Blood Donation Camp held in the college.

The camps was successfully organized with the help of student coordinators. The main cause of this camps is to help poor and needy Thalassemia patients enrolled in Redcross Thalassemia transfusion center.

**Blood Donation Camp at MECS Campus** 

Principal

Principal

Principal

Matrusri Engineering College
Saidabad, Hyderabad.