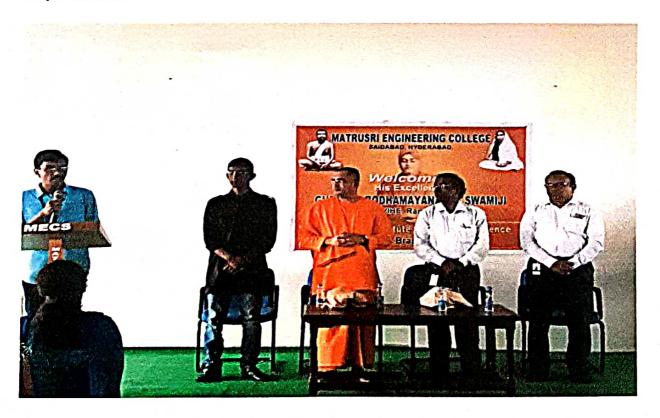

#### National Youth Day

A.Y: 2017-18

Modern youth is groping in darkness without direction whatsoever. There is tremendous energy in the youth but it is not properly channelized. Hence they are facing enormous number of problems both in education and personal life, such as lack of self-confidence, courage, boldness, fearlessness, patriotism etc. Swami Vivekananda's inspiring message is greatly relevant for our modern youth. He is the ideal for youth. Realizing this truth his birthday is celebrated as National Youth Day by the Government of India.

Matrusri Engineering College has organized a National Youth Day on occasion of Swami Vivekananda Jayanti on 12<sup>th</sup> January 2018. Swami Bodhamayananda Director, Vivekananda Institute of Human Excellence (VIHE) is the chief Guest. He gave speech on Youth empowerment.

Swami Vivekananda Jayanti by VIHE

Principal Principal Matrusri Engineering College Saldabad, Hyderabad.