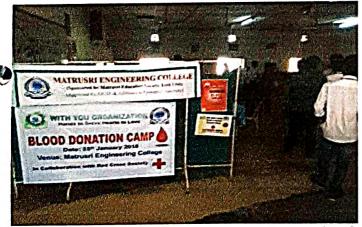

#### **CIRCULAR**

All the students and teaching and non-teaching staff are here by informed that college is organizing "Blood Donation Camp on 25.01.2018 in Room No. N005. The camp will start at 9:00 am and be continued till 3:00 pm on the day. Interested students can participate in the programme.

#### **Blood Donation Camp**

A.Y 2017-18

As a part of Social service MECS encourages its students and staff members to participate in Blood Donation Camp on 25-01-2018 in order to bring awareness about social awareness activities. "WITH YOU" a non-profitable organization formed by Alumni group (previous passed out students) of our college is also collaborate in organizing such activities. Details of voluntary Blood Donation Camp held in the college.

| S.No | Date       |                                                                                                        | No. of students /<br>staff participated | Units of Blood<br>donated |
|------|------------|--------------------------------------------------------------------------------------------------------|-----------------------------------------|---------------------------|
| 1.   | 25.01.2018 | In collaboration with Red Cross<br>Blood Bank Vidyanagar along<br>with "WITH YOU" an ALUMNI<br>of MECS | 120                                     | 150                       |