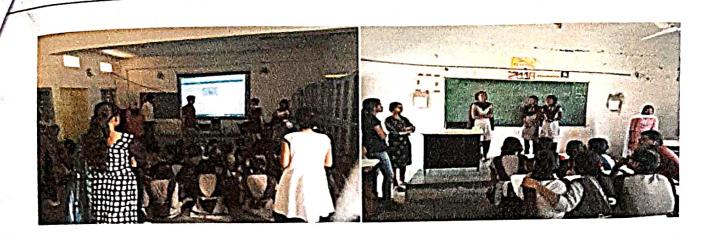

#### National Youth Day

A.Y: 2017-18

Modern youth is groping in darkness without direction whatsoever. There is tremendous energy in the youth but it is not properly channelized. Hence they are facing enormous number of problems both in education and personal life, such as lack of self-confidence, courage, boldness, fearlessness, patriotism etc. Swami Vivekananda's inspiring message is greatly relevant for our modern youth. He is the ideal for youth. Realizing this truth his birthday is celebrated as National Youth Day by the Government of India.

Matrusri Engineering College has organized a National Youth Day on occasion of Swami Vivekananda Jayanti on 12<sup>th</sup> January 2018. Swami Bodhamayananda Director, Vivekananda Institute of Human Excellence (VIHE) is the chief Guest. He gave speech on Youth empowerment.

Swami Vivekananda Jayanti by VIHE

Principal Principal Matrusri Engineering College Saldabad, Hyderabad.