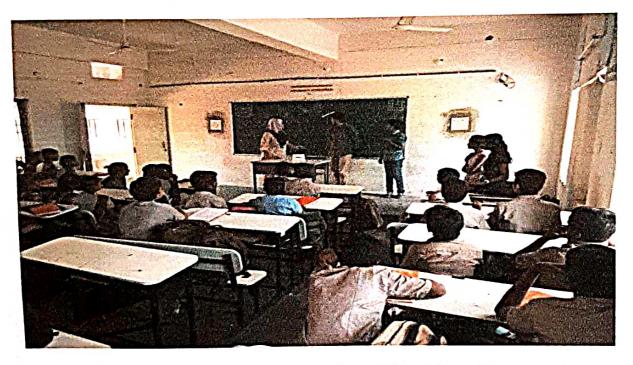

#### Awareness session on Women Health

A.Y 2017-18

Matrusri Engineeringcollege hosted a "Awareness session on Women Health". The session was carried out by our chief guest Dr. P. Rajini Reddy(Prof, OBG, Government Maternity Hospital, Petlaburj, Hyderabad) on 25th January 2018 at A.V Room, Matrusri Engineering college, saidabad from 14:00 hrs to 17:00hrs.Around 60 students participated in the programme.

The main aim of the session was to educate women and make them aware of how to take proper care of their health. The programme was mainly focused towards addressing issues of personal health care, hygiene and prevention of illness.

In this session the emphasis was laid on menstrual problems, polycystic ovary syndrome (Metabolic disorder), PCOS, Obesity and clinical features which includeHyperandrogenism and Menstrual Irregularity.

A small part of the session was on motivation which had only one common message "Ahambrahmasi" which means we are only human and good and we need to take care of ourselves. And at last the session ended with a valuable message to the young girls which includes their proper diet. This will go long way to prepare a girl to let her develop as a perfect adolescent with minimal menstrual dysfunction.

Session by Speaker

**Felicitation of Speaker** 

Principal

Principal

Matrusri Engineering College
Seidabad, Hyderabad.