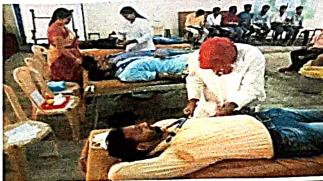

#### **Blood Donation Camp**

A.Y 2017-18

As a part of Social service MECS encourages its students and staff members to participate in Blood Donation Camp on 25-01-2018 in order to bring awareness about social awareness activities. "WITH YOU" a non-profitable organization formed by Alumni group (previous passed out students) of our college is also collaborate in organizing such activities. Details of voluntary Blood Donation Camp held in the college.

The camps was successfully organized with the help of student coordinators. The main cause of this camps is to help poor and needy Thalassemia patients enrolled in Redcross Thalassemia transfusion center.

**Blood Donation Camp at MECS Campus** 

Principal

Principal

Principal

Matrusri Engineering College
Saidabad, Hyderabad.