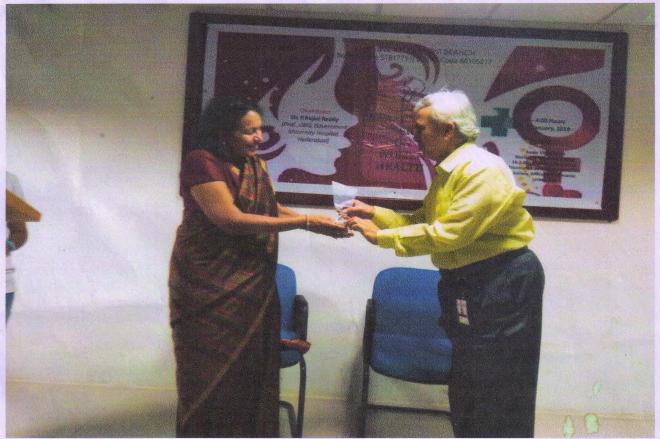

#### Awareness session on Women Health

A.Y 2017-18

Matrusri Engineeringcollege hosted a "Awareness session on Women Health". The session was carried out by our chief guest Dr. P. Rajini Reddy(Prof, OBG, Government Maternity Hospital, Petlaburj, Hyderabad) on 25th January 2018 at A.V Room, Matrusri Engineering college, saidabad from 14:00 hrs to 17:00hrs.Around 60 students participated in the programme.

Session by Speaker

**Felicitation of Speaker** 

Principal

Principal

Matrusri Engineering College
Seidabad, Hyderabad.