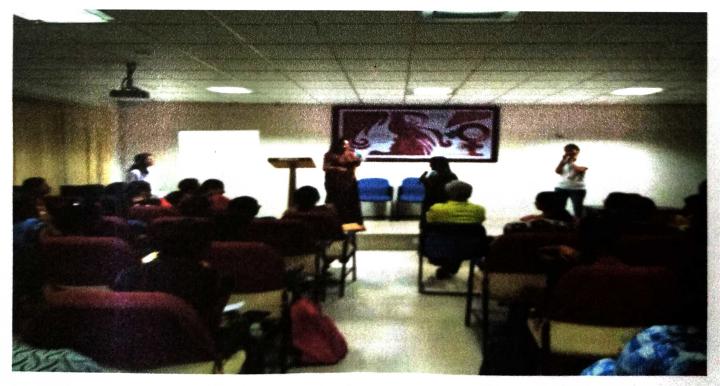

#### National Youth Day

A.Y: 2017-18

Modern youth is groping in darkness without direction whatsoever. There is tremendous energy in the youth but it is not properly channelized. Hence they are facing enormous number of problems both in education and personal life, such as lack of self-confidence, courage, boldness, fearlessness, patriotism etc. Swami Vivekananda's inspiring message is greatly relevant for our modern youth. He is the ideal for youth. Realizing this truth his birthday is celebrated as National Youth Day by the Government of India.

Matrusri Engineering College has organized a National Youth Day on occasion of Swami Vivekananda Jayanti on 12<sup>th</sup> January 2018. Swami Bodhamayananda Director, Vivekananda Institute of Human Excellence (VIHE) is the chief Guest. He gave speech on Youth empowerment.

Swami Vivekananda Jayanti by VIHE

Principal Principal Matrusri Engineering College Saldabad, Hyderabad.