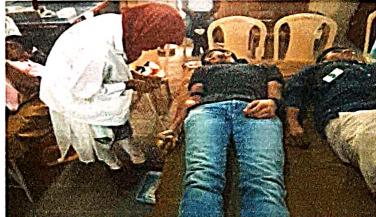

#### **Blood Donation Camp**

A.Y 2017-18

As a part of Social service MECS encourages its students and staff members to participate in Blood Donation Camp on 25-01-2018 in order to bring awareness about social awareness activities. "WITH YOU" a non-profitable organization formed by Alumni group (previous passed out students) of our college is also collaborate in organizing such activities. Details of voluntary Blood Donation Camp held in the college.

The camps was successfully organized with the help of student coordinators. The main cause of this camps is to help poor and needy Thalassemia patients enrolled in Redcross Thalassemia transfusion center.

**Blood Donation Camp at MECS Campus** 

Principal

Principal

Principal

Matrusri Engineering College
Saidabad, Hyderabad.