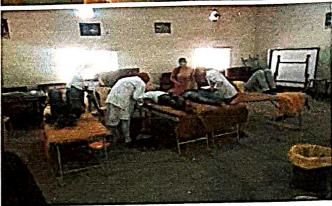

#### **Blood Donation Camp**

A.Y 2017-18

As a part of Social service MECS encourages its students and staff members to participate in Blood Donation Camp on 25-01-2018 in order to bring awareness about social awareness activities. "WITH YOU" a non-profitable organization formed by Alumni group (previous passed out students) of our college is also collaborate in organizing such activities. Details of voluntary Blood Donation Camp held in the college.

| S.No | Date       |                                                                                                        | No. of students /<br>staff participated | Units of Blood<br>donated |
|------|------------|--------------------------------------------------------------------------------------------------------|-----------------------------------------|---------------------------|
| 1.   | 25.01.2018 | In collaboration with Red Cross<br>Blood Bank Vidyanagar along<br>with "WITH YOU" an ALUMNI<br>of MECS | 120                                     | 150                       |

The camps was successfully organized with the help of student coordinators. The main cause of this camps is to help poor and needy Thalassemia patients enrolled in Redcross Thalassemia transfusion center.

**Blood Donation Camp at MECS Campus** 

Principal

Principal

Principal

Matrusri Engineering College
Saidabad, Hyderabad.