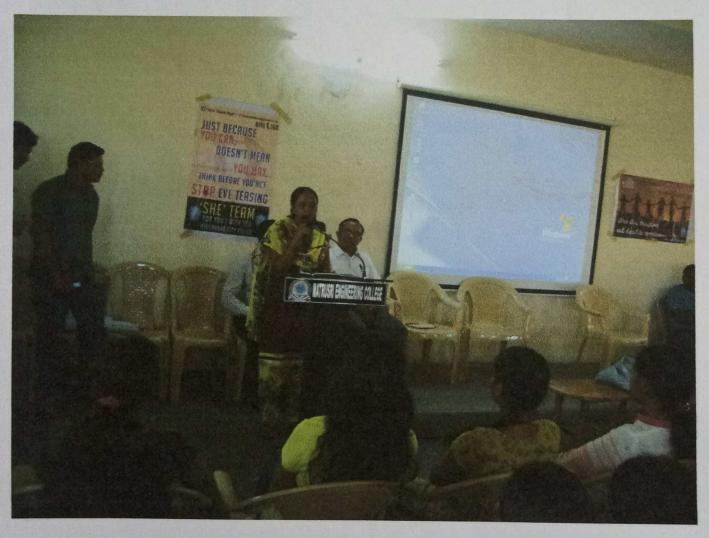

Principal's Office

With a request to circulate among the staff members of your Department / Section



Saidabad Hyderabad
(Approved by AICTE & Affiliated to Osmania University)

#### SHE TEAM AWARENESS PROGRAM

A.Y 2017-18

Anti-eve teasing campaigns and awareness programmes are an important activity of 'SHE Teams' as it is important for women to know about the help in hand and for the offenders to be aware that they cannot get away lightly by thinking that there is no one watching their movements.

Matrusri Engineering College has conducted an awareness program in association with SHE TEAM for Girls Students on 20-02-2018. Speaker has given awareness related code of conduct. Posters, pamphlets and stickers are distributed among students and around 50 students participated in the event.





Coordinator

Principal

**Principal**Matrusri Engineering College Saidabad, Hyderabad.



#### Saidabad Hyderabad (Approved by AICTE & Affiliated to Osmania University)

Name of the Activity: SHE Team Awareness Program

List of Participants

A.Y 2017-18

| S.NO | ROLL.NO         | STUDENT NAME       | BRANCH | SIGNATURE    |
|------|-----------------|--------------------|--------|--------------|
| 1.   | 1608-17-736-015 | ADITYA             | Mech   | Adithoa      |
| 2.   | 1608-17-736-016 | AKHIL              | Mech   | Abal         |
| 3.   | 1608-17-736-018 | AKHIL KUMAR        | Mech   | kens -       |
| 4.   | 1608-17-736-019 | PAVAN              | Mech   | paran        |
| 5.   | 1608-17-736-022 | HARSHAVARDHAN      | Mech   | Madrosedio   |
| 6.   | 1608-17-736-024 | N. BHUSHAN