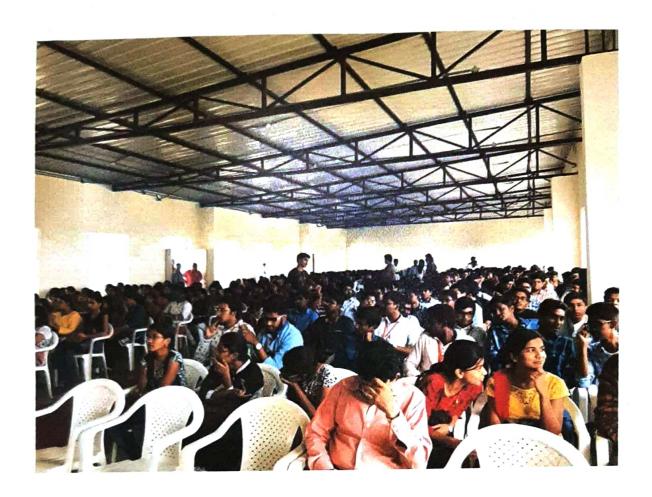

#### National Youth Day

A.Y: 2017-18

Modern youth is groping in darkness without direction whatsoever. There is tremendous energy in the youth but it is not properly channelized. Hence they are facing enormous number of problems both in education and personal life, such as lack of self-confidence, courage, boldness, fearlessness, patriotism etc. Swami Vivekananda's inspiring message is greatly relevant for our modern youth. He is the ideal for youth. Realizing this truth his birthday is celebrated as National Youth Day by the Government of India.

Matrusri Engineering College has organized a National Youth Day on occasion of Swami Vivekananda Jayanti on 12<sup>th</sup> January 2018. Swami Bodhamayananda Director, Vivekananda Institute of Human Excellence (VIHE) is the chief Guest. He gave speech on Youth empowerment.